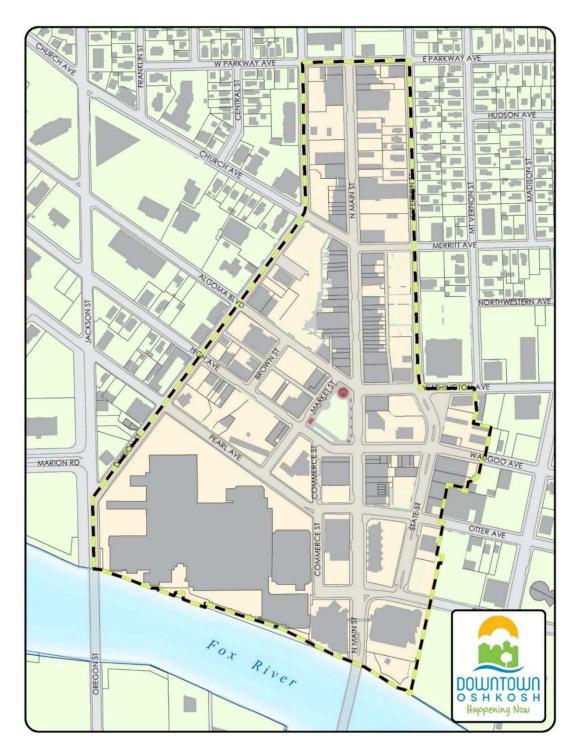

### **Downtown Oshkosh Business Improvement District Boundaries**

In general, the boundaries of the Downtown Oshkosh Business Improvement District are the Fox River on the south, Division St. on the west, Parkway Ave. on the north and Jefferson St./State St. on the east.